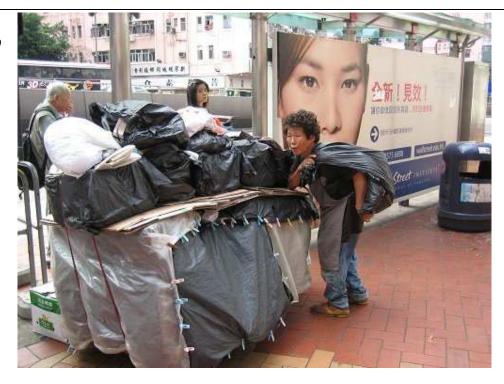

Picture:

(less than 2MB size)

Caption:

Last week, I took this picture of an old, poor woman, holding a large bag of garbage

on her back. In front of her, there is a cart of garbage. Max.30 words

Commentary:

S.1 - 3:

100 - 200 words

*S.4 – 7:* 

200 - 300 words

After working for whole life, the aged just want to enjoy their retirement. Having a trip, going to a restaurant with friends. Yet, these may just be only a dream. Now, in Hong Kong, many aged over sixties, or even seventies still have to work to maintain their living. It may because, the aged have for long engaged in labour work with low income, so they have no savings. Together with inadequate social aids, these aged are suffering from p'love'rty. For those aged with some savings may fear that their savings can't support their living. That's why, it's not difficult to find that there are quite a number of old people picking up cans, paper and by selling them so as to make a few pennies. Aged P'love'rty is not only a phenomenon in Hong Kong, it's regarded as a world-wide problem. Even in those advanced countries, like the U.S.A., has to face such a social problem. To show our love and respect, governments of different countries have to better their social welfare systems, so as to ensure that the aged will not suffer from p'love'rty. I sincerely hope that in the near future, the aged can really enjoy their retirement, sitting in an armed chair, having a cup of tea and chatting with their friends.